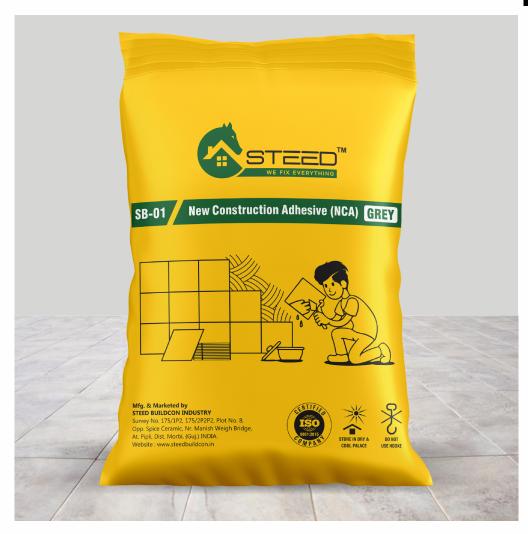

### SB-01

### **New Construction Adhesive (NCA)**

#### **Features**

Polymer modified adhesive, Easy mixing & smooth application & better work ability, High strength. For use on wall and floors in internal application for external area. NCA GREY meets the performance requirements of ISO 9001:2015 "Specifaction for Adhesives for use with Ceramic Tiles."

### **Coverage Estimates**

Pack Size : 20Kg.

### Coverage

Approximately 4.5 to 5 m<sup>2</sup>/20kg @ 3 mm thickness when using a thin trowel