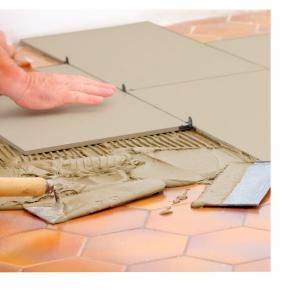

#### **Features**

Polymer modified adhesive, Easy mixing & smooth application & better work ability, High strength. For use on wall and floors in internal application for external area. NCA GREY meets the performance requirements of ISO 9001:2015 "Specifaction for Adhesives for use with Ceramic Tiles."

### Coverage

Approximately 4.5 to 5 m<sup>2</sup>/20kg @ 3 mm thickness when using a thin trowel