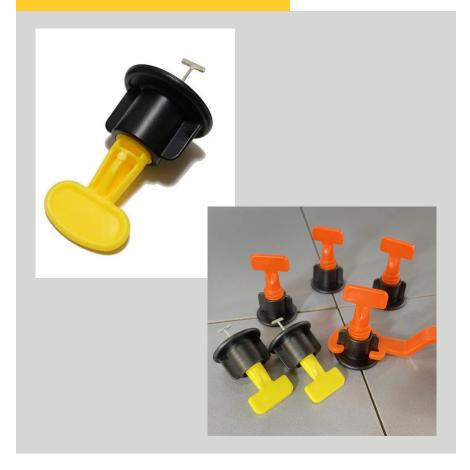

, Hydrotherapy Pools. STEEPOXY GROUT meets the performance requirements of ISO 9001:2015 "Specifaction for Adhesives for use with Ceramic Tiles."

### **Coverage Estimates**

Pack Size: 1Kg. & 5Kg.

### Coverage

Consumption depend on Joint width, size of tiles and good workmanship.







## TILE GROUT PERFECT TILING SOLUTIONS



#### **Features**

Polymer modified Grout, Good comprassive strength, non shrink, durable and abration resistance. For use on wall and floors in internal application for external shaded area. TILE GROUT meets the performance requirements of ISO 9001:2015 "Specifaction for Adhesives for use with Ceramic Tiles."

### **Coverage Estimates**

Pack Size : 1Kg.

### Coverage

Consumption depend on Joint width, size of tiles and good workmanship.

























### SPACER JACK

### TROWEL





### Mfg. & Marketed by STEED BUILDCON INDUSTRY

Survey No. 175/1P2, 175/2P2P2, Plot No. 8, Opp. Spice Ceramic, Nr. Manish Weigh Bridge, At. Pipli, Dist. Morbi, (Guj.) INDIA. Website: www.steedbuildcon.in