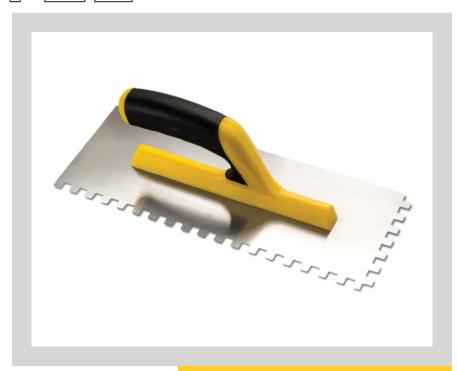

GROUT meets the performance requirements of ISO 9001:2015 "Specifaction for Adhesives for use with Ceramic Tiles."

### **Coverage Estimates**

Pack Size: 1Kg. & 5Kg.

### Coverage

Consumption depend on Joint width, size of tiles and good workmanship.







## TILE GROUT PERFECT TILING SOLUTIONS



#### **Features**

Polymer modified Grout, Good comprassive strength, non shrink, durable and abration resistance. For use on wall and floors in internal application for external shaded area. TILE GROUT meets the performance requirements of ISO 9001:2015 "Specifaction for Adhesives for use with Ceramic Tiles."

### **Coverage Estimates**

Pack Size : 1Kg.

### Coverage

Consumption depend on Joint width, size of tiles and good workmanship.

























### SPACER JACK

### TROWEL





### Mfg. & Marketed by STEED BUILDCON INDUSTRY

Survey No. 175/1P2, 175/2P2P2, Plot No. 8, Opp. Spice Ceramic, Nr. Manish Weigh Bridge, At. Pipli, Dist. Morbi, (Guj.) INDIA. Website: www.steedbuildcon.in