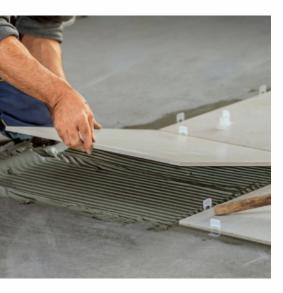

### **New Construction Adhesive (NCA)**

#### **Features**

Polymer modified adhesive, Easy mixing & smooth application & better work ability, High strength. For use on wall and floors in internal application for external area. NCA GREY meets the performance requirements of ISO 9001:2015 "Specifaction for Adhesives for use with Ceramic Tiles."

### **Coverage Estimates**

Pack Size : 20Kg.

### Coverage

Approximately 4.5 to 5 m<sup>2</sup>/20kg @ 3 mm thickness when using a thin trowel