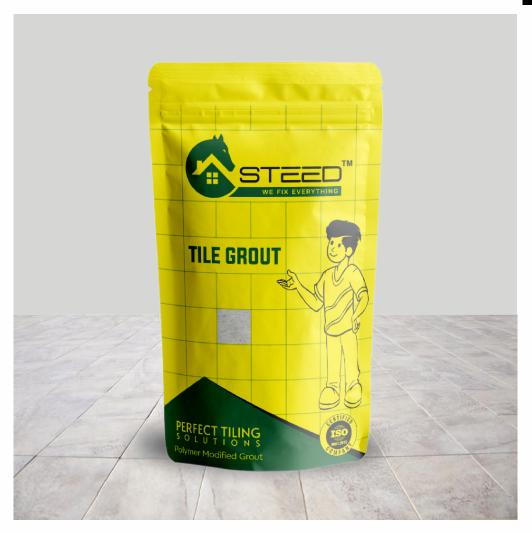

## TILE GROUT PERFECT TILING SOLUTIONS

#### **Features**

Polymer modified Grout, Good comprassive strength, non shrink, durable and abration resistance. For use on wall and floors in internal application for external shaded area. TILE GROUT meets the performance requirements of ISO 9001:2015 "Specifaction for Adhesives for use with Ceramic Tiles."

### **Coverage Estimates**

Pack Size : 1Kg.

### Coverage

Consumption depend on Joint width, size of tiles and good workmanship.