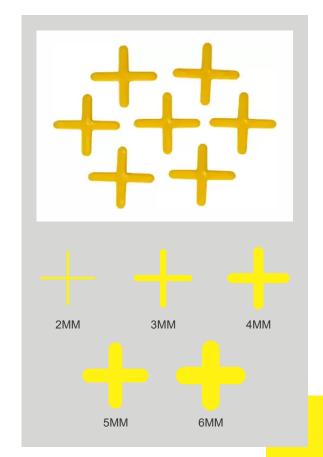

l Resistance Areas, Hydrotherapy Pools. STEEPOXY GROUT meets the performance requirements of ISO 9001:2015 "Specifaction for Adhesives for use with Ceramic Tiles."

### **Coverage Estimates**

Pack Size: 1Kg. & 5Kg.

### Coverage

Consumption depend on Joint width, size of tiles and good workmanship.







## TILE GROUT PERFECT TILING SOLUTIONS



#### **Features**

Polymer modified Grout, Good comprassive strength, non shrink, durable and abration resistance. For use on wall and floors in internal application for external shaded area. TILE GROUT meets the performance requirements of ISO 9001:2015 "Specifaction for Adhesives for use with Ceramic Tiles."

### **Coverage Estimates**

Pack Size : 1Kg.

### Coverage

Consumption depend on Joint width, size of tiles and good workmanship.

























### SPACER JACK

### TROWEL





### Mfg. & Marketed by STEED BUILDCON INDUSTRY

Survey No. 175/1P2, 175/2P2P2, Plot No. 8, Opp. Spice Ceramic, Nr. Manish Weigh Bridge, At. Pipli, Dist. Morbi, (Guj.) INDIA. Website: www.steedbuildcon.in