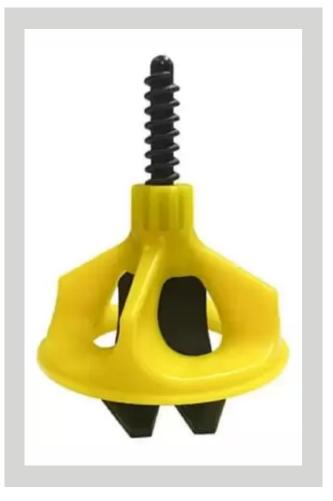

as, Hydrotherapy Pools. STEEPOXY GROUT meets the performance requirements of ISO 9001:2015 "Specifaction for Adhesives for use with Ceramic Tiles."

### **Coverage Estimates**

Pack Size: 1Kg. & 5Kg.

### Coverage

Consumption depend on Joint width, size of tiles and good workmanship.







## TILE GROUT PERFECT TILING SOLUTIONS



#### **Features**

Polymer modified Grout, Good comprassive strength, non shrink, durable and abration resistance. For use on wall and floors in internal application for external shaded area. TILE GROUT meets the performance requirements of ISO 9001:2015 "Specifaction for Adhesives for use with Ceramic Tiles."

### **Coverage Estimates**

Pack Size : 1Kg.

### Coverage

Consumption depend on Joint width, size of tiles and good workmanship.

























### SPACER JACK

### TROWEL





### Mfg. & Marketed by STEED BUILDCON INDUSTRY

Survey No. 175/1P2, 175/2P2P2, Plot No. 8, Opp. Spice Ceramic, Nr. Manish Weigh Bridge, At. Pipli, Dist. Morbi, (Guj.) INDIA. Website: www.steedbuildcon.in