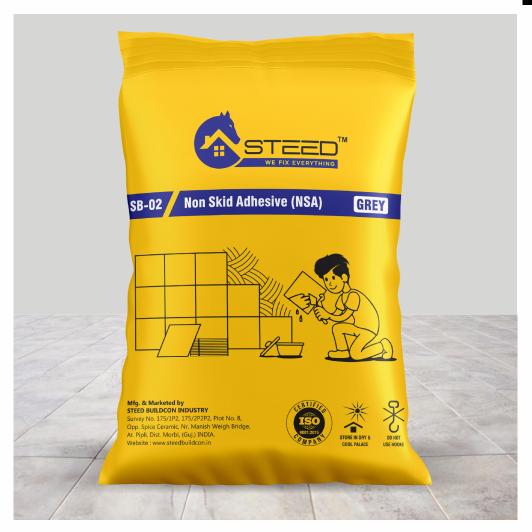

# SB-02 Non Skid Adhesive (NSA)

#### **Features**

Polymer modified adhesive, Easy mixing & smooth application & better work ability, High strength. For use on wall and floors in internal application for external shaded area. New Construction & renovation, domestic application. NSA GREY meets the performance requirements of ISO 9001:2015 "Specifaction for Adhesives for use with Ceramic Tiles."

### **Coverage Estimates**

Pack Size: 20Kg.

#### Coverage

Approximately 4.5 to 5 m²/20kg @ 3 mm thickness when using a thin trowel