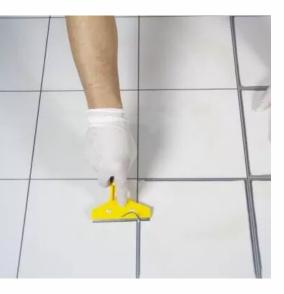

## TILE GROUT PERFECT TILING SOLUTIONS

#### **Features**

Polymer modified Grout, Good comprassive strength, non shrink, durable and abration resistance. For use on wall and floors in internal application for external shaded area. TILE GROUT meets the performance requirements of ISO 9001:2015 "Specifaction for Adhesives for use with Ceramic Tiles."

### **Coverage Estimates**

Pack Size : 1Kg.

### Coverage

Consumption depend on Joint width, size of tiles and good workmanship.