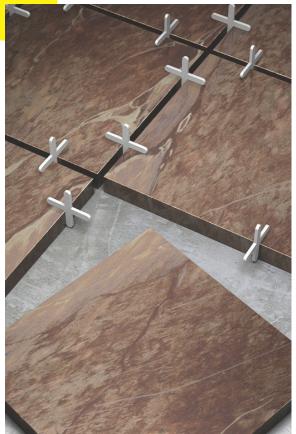

sistance Areas, Hydrotherapy Pools. STEEPOXY GROUT meets the performance requirements of ISO 9001:2015 "Specifaction for Adhesives for use with Ceramic Tiles."

### **Coverage Estimates**

Pack Size: 1Kg. & 5Kg.

### Coverage

Consumption depend on Joint width, size of tiles and good workmanship.







## TILE GROUT PERFECT TILING SOLUTIONS



#### **Features**

Polymer modified Grout, Good comprassive strength, non shrink, durable and abration resistance. For use on wall and floors in internal application for external shaded area. TILE GROUT meets the performance requirements of ISO 9001:2015 "Specifaction for Adhesives for use with Ceramic Tiles."

### **Coverage Estimates**

Pack Size : 1Kg.

### Coverage

Consumption depend on Joint width, size of tiles and good workmanship.

























### SPACER JACK

### TROWEL





### Mfg. & Marketed by STEED BUILDCON INDUSTRY

Survey No. 175/1P2, 175/2P2P2, Plot No. 8, Opp. Spice Ceramic, Nr. Manish Weigh Bridge, At. Pipli, Dist. Morbi, (Guj.) INDIA. Website: www.steedbuildcon.in