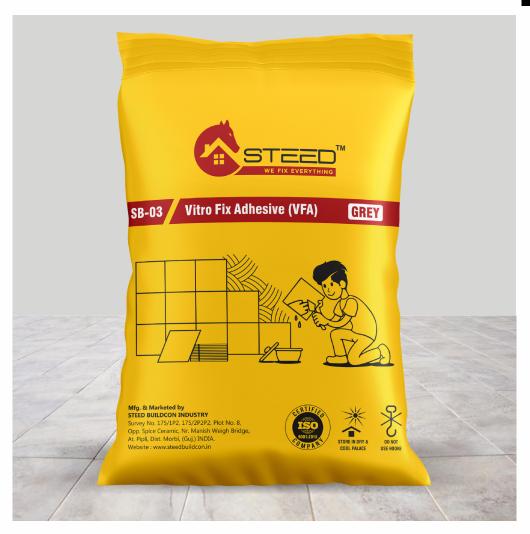

## S B 03 Vitro Fix Adhesive (VFA)

### **Features**

Polymer modified adhesive, Easy mixing & smooth application & better work ability, High strength. For use on wall and floors in internal application for external shaded area. VFA GREY meets the performance requirements of ISO 9001:2015 "Specifaction for Adhesives for use with Ceramic Tiles."

### **Coverage Estimates**

Pack Size : 20Kg.

### Coverage

Approximately 4.5 to 5 m<sup>2</sup>/20kg @ 3 mm thickness when using a thin trowel