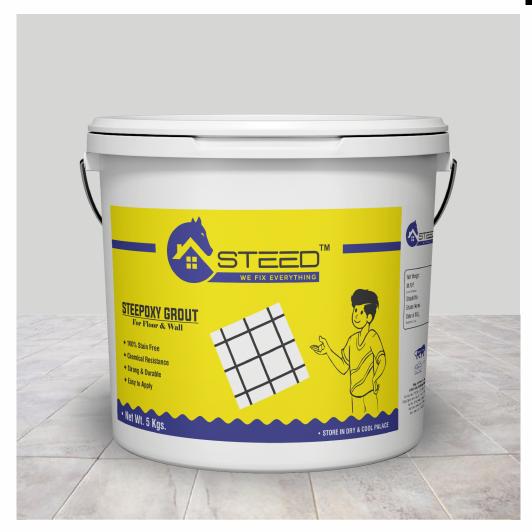

## EPOXY GROUT RESIN BASED GROUT

#### **Features**

Resin Based Grout, stain free, chemical and temperature resistance, non cracking or powdering, anti fungal and anti bacterial. For use on wall, floors, interiors, Work Tops, Showers, Swimming Pools, Hygienic Sterile, Chemical Resistance Areas, Hydrotherapy Pools. STEEPOXY GROUT meets the performance requirements of ISO 9001:2015 "Specifaction for Adhesives for use with Ceramic Tiles."

### **Coverage Estimates**

Pack Size: 1Kg. & 5Kg.

### Coverage

Consumption depend on Joint width, size of tiles and good workmanship.